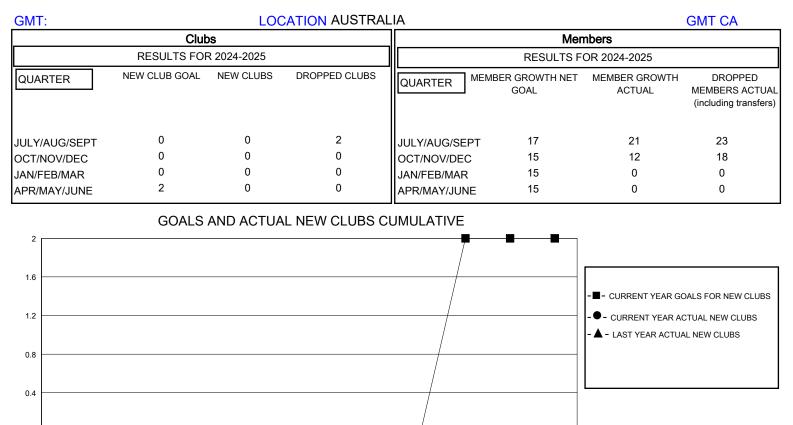

## District 201N4

Results as of: 11/30/2024

GOALS AND ACTUAL MEMBERS CUMULATIVE

JAN

FEB

MAR

APR

MAY

0

JULY

AUG

SEPT

© Copyright 2024, Lions Clubs International, All Rights Reserved.