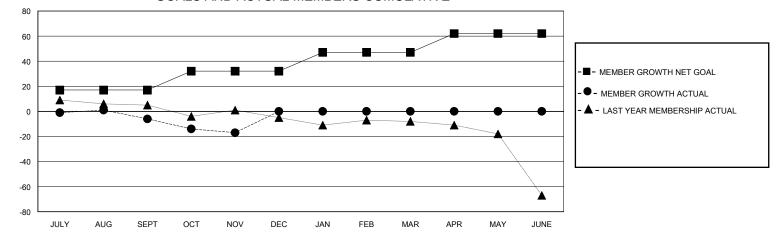

## District 201N4

Results as of: 11/30/2024

GOALS AND ACTUAL MEMBERS CUMULATIVE

JAN

FEB

MAR

APR

MAY

0

JULY

AUG

SEPT

© Copyright 2024, Lions Clubs International, All Rights Reserved.